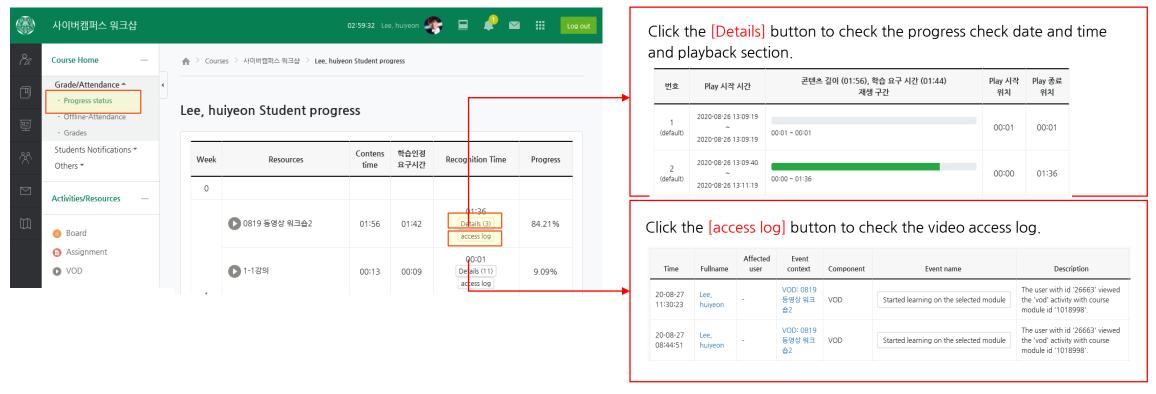

# 4. Checking my progress status of video lectures

When you finish learning the video, **Immediately** check the progress rate in the progress status or online attendance book progress status menu(added the progress status menu to the app)

# **X Video lecture attendance Q&A process**

Check the progress check period indicated next to the video

Click the Progress Status or Online Attendance > Progress Status menu to check your progress.

Click the detail button at the bottom of the progress rate to check the date and time the progress was checked.

If the progress check date and time are not displayed in the detail view

Click the access log button at the bottom of the progress rate to check if you have accessed the progress check period.

If you click the video within the progress check period and it is not reflected in the progress rate,

1 Subject 2 Video name 3 Detailed view captured image 4 Access log captured image