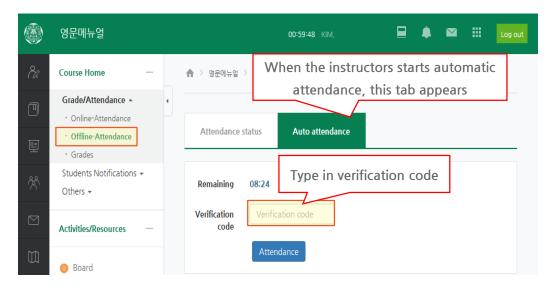

### 2. Auto Attendance Check

If instructors use auto attendance check system, verification code will be shown. When students enter the verification code into their PC or Cyber Campus app, their attendance will be checked.

On your PC

Click [Grade/Attendance > Offline-Attendance]. under [Auto attendance] tab, please enter the verification code and press [Attendance]. You can check if your attendance is checked or not from [Offline Attendance].