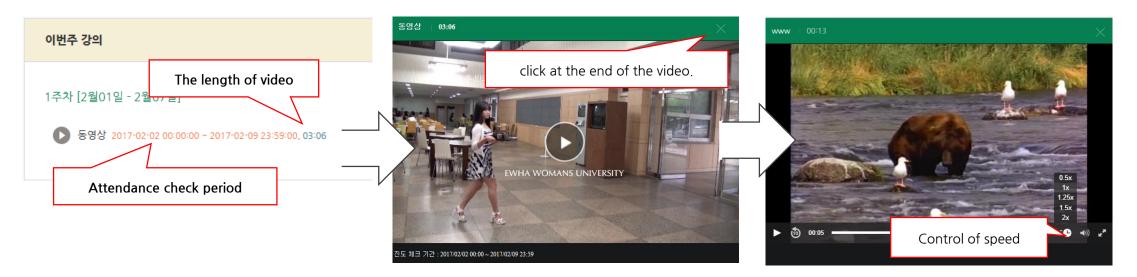

#### 3. Watch video lectures

When you click the video icon in the classroom, the video lecture appears as a pop-up.

If the instructor has set the video to be checked for progress, the duration of the check will appear next to the video. If you play the video within this period, you can check the progress.

Checking the progress of the video is only available on the PC or cyber campus app.
(If you are learning through a web browser on a mobile device, progress is not checked.)

In the case of a video that does not have a progress check(after period) or a video that has already been checked, the speed can be adjusted