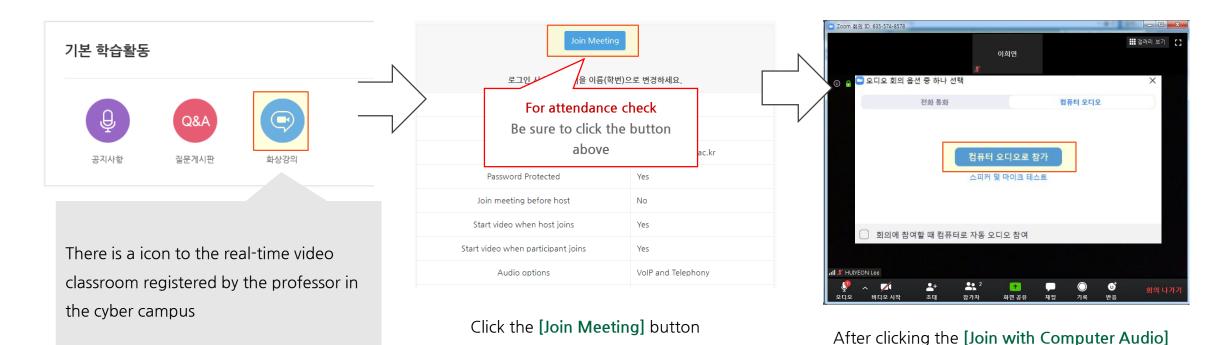

## 1. Participating in real-time video lectures(ZOOM)

After installing ZOOM (<a href="https://zoom.us/download">https://zoom.us/download</a>) in advance, click the video lecture link in the classroom. There is no need to register. If you are a member, please log out.

button, Close the popup window