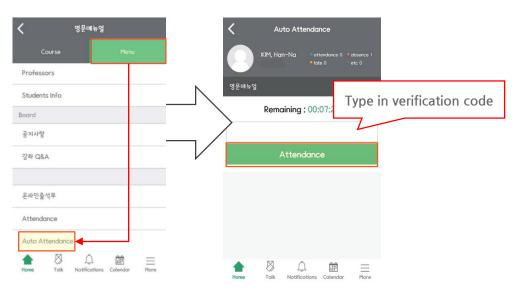

On your Cyber Campus app

Click [Menu > Auto Attendance]. Please enter the verification code and click [Attendance]. You can check if your attendance is checked or not from [Attendance].